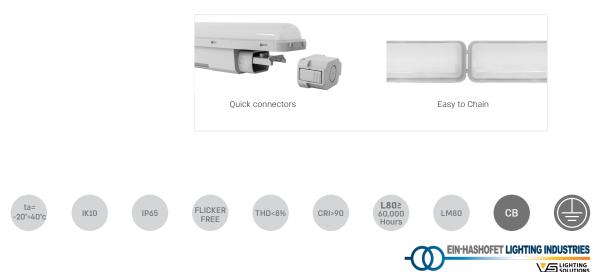

designed for warehouses, factories and large industrial spaces. PROLINE has high durability and a long life, and it allows the quick connection of up to 90 lighting fixtures, with a cable passing through them, in one feed, which significantly facilitates the installation and maintenance of the lighting in the space. Connecting the bodies is clickable, with quick connectors.

## **Technical specifications:**

Material: White injection mould PC base Diffuser: PC Body Color: () Optic: 90° Power: 18W /36W / 50W CCT: 4000K Mounting Type: Ceiling Surface Ingress Protection Rating: IP65 Impact Protection Rating: IK10