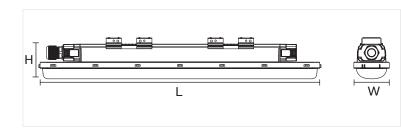

## **Technical specifications:**

Material: White injection mould PC base Diffuser: PC Body Color: () Optic: 90° Power: 18W /36W / 50W CCT: 4000K Mounting Type: Ceiling Surface Ingress Protection Rating: IP65 Impact Protection Rating: IK10

| Power<br>(W) | CCT   | Length×Width×Height<br>(mm) | Luminaire's Lumen Output<br>(lm) |
|--------------|-------|-----------------------------|----------------------------------|
| 18           | 4000K | 555×70×68                   | 1980lm                           |
| 36           | 4000K | 1165×70×68                  | 3960lm                           |
| 50           | 4000K | 1455×70×68                  | 5500lm                           |