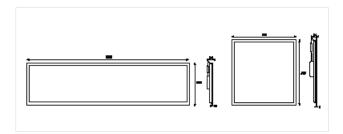

## **Technical specifications:**

Material: Formed Aluminum Body. PMMA Lens. Diffuser: Prismatic. Body Color: () Power: Adj. Power 33W-41W Ingress Protection Rating: IP20 CCT: 3000K / 4000K Mounting Type: Reccesed / Ceiling Surface (with accessory)

| Power<br>(W) | CCT   | Height×Width×Length<br>(mm) | Diffuser  | Luminaire's Lumen<br>Output (lm) |
|--------------|-------|-----------------------------|-----------|----------------------------------|
| 36           | 4000K | 34×595×595                  | Prismatic | 3,600                            |
| 36           | 4000K | 34×595×595                  | Prismatic | 4,320                            |
| 36           | 4000K | 34×295×1195                 | Prismatic | 3,600                            |
| 36           | 4000K | 34×295×1195                 | Prismatic | 4,320                            |