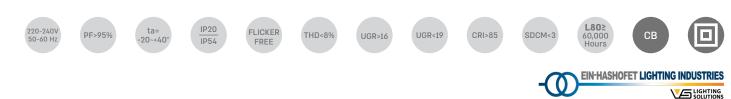

## **Technical specifications:**

Material: Die-cast aluminium. Aluminum reflector. Diffuser: Optical Polycarbonate. Body Color: () Optic: 60° Power: 6W / 10W / 15W / 20W/ 25W / 36W Ingress Protection Rating: IP54/20 CCT: 3000K / 4000K Mounting Type: Reccesed.