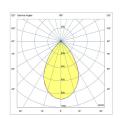

| 75              | 480                              |
| 10           | 4000K | 75×110                  | 100             | 1,000                            |
| 15           | 4000K | 135×95                  | 125             | 1,500                            |
| 20           | 4000K | 186×121                 | 175             | 2,000                            |
| 25           | 4000K | 160×109                 | 150             | 2,500                            |
| 36           | 4000K | 186×121                 | 175             | 3,600                            |

\* Data shown is for a few of the available models. The luminaires are available in different colour temperatures, optics, lumen outputs and power. \*\* Tolerance: -+10%.

## Accesories:

Triple Anti-Glare

Honey Comb



**Photometric Curves:**