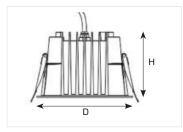

| Power<br>(W) | CCT   | Height×Diameter<br>(mm) | CUT OUT<br>(mm) | Luminaire's Lumen<br>Output (lm) |
|--------------|-------|-------------------------|-----------------|----------------------------------|
| 6            | 4000K | 65×87                   | 75              | 480                              |
| 10           | 4000K | 75×110                  | 100             | 1,000                            |
| 15           | 4000K | 135×95                  | 125             | 1,500                            |
| 20           | 4000K | 186×121                 | 175             | 2,000                            |
| 25           | 4000K | 160×109                 | 150             | 2,500                            |
| 36           | 4000K | 186×121                 | 175             | 3,600                            |