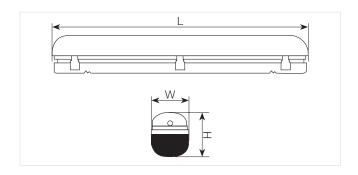

## **Technical specifications:**

Material: White Injection Moulded PC Base.

Stainless Steel Clips.

Diffuser: PC Body Color: ○

Power: 20W / 36W / 60W Ingress Protection Rating: IP65 Impact Protection Rating: IK08

**CCT:** 4000K

**Mounting Type:** Surface Mounted Dimming available by special order.

| Power<br>(W) | CCT   | Length×Height×Width<br>(mm) | Luminaire's Lumen Output<br>(lm) |
|--------------|-------|-----------------------------|----------------------------------|
| 20           | 4000K | 675×88×132                  | 2,100                            |
| 36           | 4000K | 1278×88×132                 | 4,500                            |
| 60           | 4000K | 1565×88×132                 | 8,400                            |