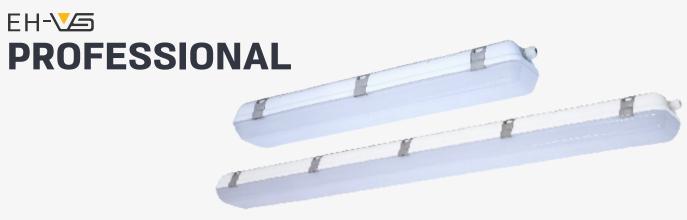

An extremely durable waterproof professional luminaire, , according to leading international standards and requirements. PROFESSIONAL's white base and a wide structure contribute to its reduced glare. The fixture's has high ingress protection (IP65) and high impact protection (IK10). It utilizes a Vossloh-Schwabe Ripple<3% and THD>5% LED driver, and is available in several sizes and power supply options.

For lighting underground parking lots, sheds, warehouses, production halls, garages, shops and mor.