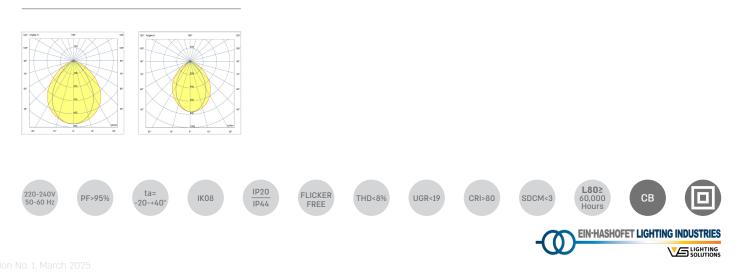

## **Photometric Curves:**

## **Technical specifications:**

Material: Die-cast aluminium. embossed aluminum reflector. Diffuser: Opal Body Color: () Optic: 90° Power: 10W / 15W / 20W / 30W Ingress Protection Rating: IP44/IP20 Impact Protection Rating: IK08 CCT: Adj. CCT 3000K / 3500K / 4000K Mounting Type: Reccesed.