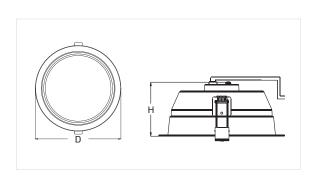

| Power<br>(W) | CCT   | Height×Diameter<br>(mm) | CUT OUT<br>(mm) | Luminaire's Lumen<br>Output (lm) |
|--------------|-------|-------------------------|-----------------|----------------------------------|
| 10           | 4000K | 170×73                  | 150             | 900                              |
| 15           | 4000K | 170×73                  | 150             | 1,200                            |
| 20           | 4000K | 230×83                  | 200             | 1,800                            |
| 30           | 4000K | 230×83                  | 200             | 2,600                            |